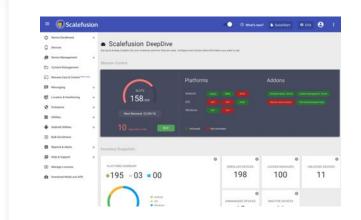

## Increased Visibility with DeepDive

- Find all your device inventory information in one place
- View platform-wise device vitals and statistics
- Track compliance violations