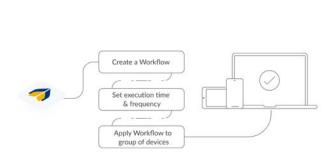

## Job Scheduling with Workflows

- Automated IT jobs without scripting
- Job Scheduling for policy application, recurring IT tasks
- Compliance checks mitigating manual IT efforts
- Alerts for data, battery, storage usage
   & remote device rebooting