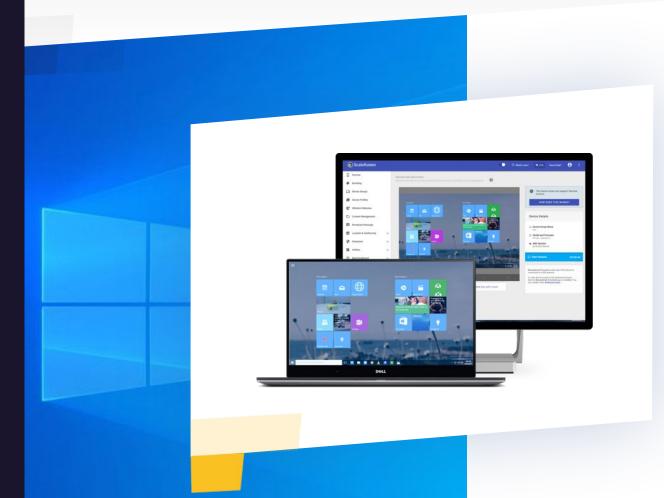

# An MDM Solution Designed for All Platforms. Made for IT Admins

A secured, intuitive and scalable MDM solution that helps organization of any size to secure and manage endpoints including smartphones, tablets, laptops, rugged devices, POS, and digital signages, along with apps and content.