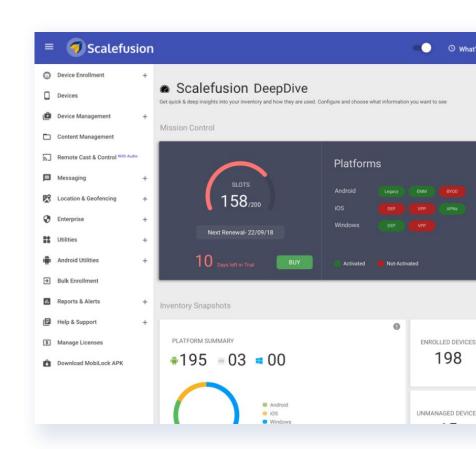

## Increased Visibility with DeepDive

- Find all your device inventory information in one place
- View platform-wise device vitals and statistics
- Track compliance violations

## Comprehensive Reporting

- Quick reports for 10+ device vitals
- Track app and content publishing
- Dashboard usage reports for account activity